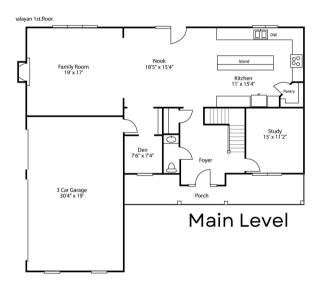

## Features:

Large Primary Suite 2909 sq. ft 4 Bedrooms 2.5 Baths 9ft 1st floor ceilings Flex room and loft Solid surface kitchen counters Walk-in pantry 2nd floor laundry Rough-in for full bath in LL Optional Finished Lower Leve I Optional 1st floor guest suit

## Himalaya II

Optional Finished
Lower Level

Because we are constantly improving our product, we reserve the right to change product features, brand names, diminsions, architectural details and design. This brochure is for illustrative purposes only and is not part of any legal binding contract. Floor plans may vary by elevation. Additional options available. Pricing and availability subject to change without notice.