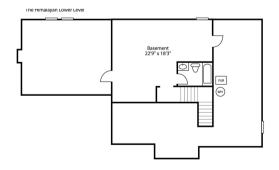

## Features:

Large Primary Suite 2909 sq. ft 4 Bedrooms 2.5 Baths 9ft 1st floor ceilings Flex room and loft Solid surface kitchen counters Walk-in pantry 2nd floor laundry Rough-in for full bath in LL Optional Finished Lower Leve I Optional 1st floor guest suit

## Himalaya II

Optional Finished
Lower Level

Because we are constantly improving our product, we reserve the right to change product features, brand names, diminsions, architectural details and design. This brochure is for illustrative purposes only and is not part of any legal binding contract. Floor plans may vary by elevation. Additional options available. Pricing and availability subject to change without notice.