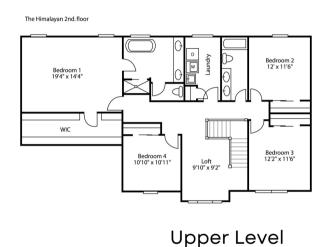

## Features:

Large Primary Suite 2909 sq. ft 4 Bedrooms 2.5 Baths 9ft 1st floor ceilings Flex room and loft Solid surface kitchen counters Walk-in pantry 2nd floor laundry Rough-in for full bath in LL Optional Finished Lower Leve I Optional 1st floor guest suit

## Himalaya II

Optional Finished
Lower Level

Because we are constantly improving our product, we reserve the right to change product features, brand names, diminsions, architectural details and design. This brochure is for illustrative purposes only and is not part of any legal binding contract. Floor plans may vary by elevation. Additional options available. Pricing and availability subject to change without notice.