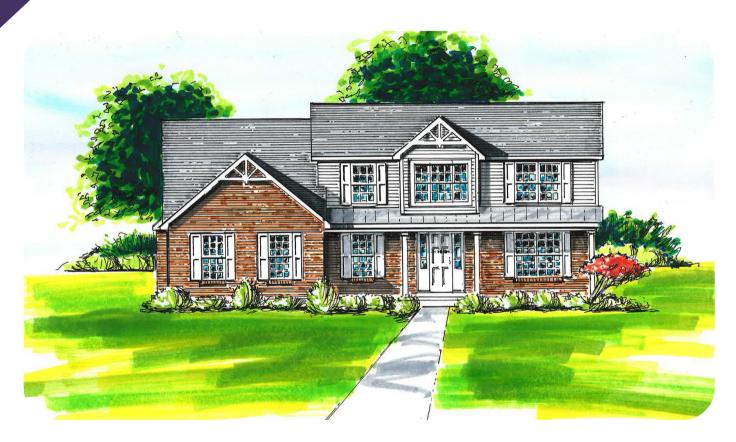

## Himalaya II

## Features:

Large Primary Suite 2909 sq. ft 4 Bedrooms 2.5 Baths 9ft 1st floor ceilings Flex room and loft Solid surface kitchen counters Walk-in pantry 2nd floor laundry Rough-in for full bath in LL Optional Finished Lower Leve I Optional 1st floor guest suit