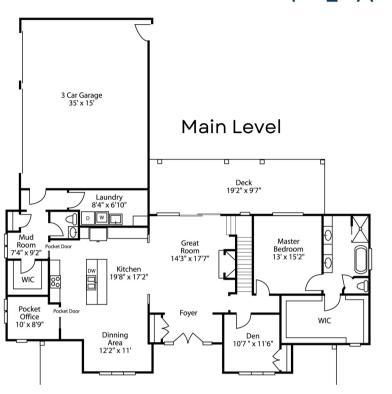

## Features:

Main Level Primary

2842 sq. ft

4 Bedrooms

2.5 Baths

9ft 1st floor ceilings

Optional 5th Bedroom

Solid surface kitchen counters

Large walk-in pantry

Open floor plan

Rough-in for full bath in LL

Covered patio

Optional Finished Lower Level

## PIAN

**Upper Level** 

Optional Finished Lower Level

Because we are constantly improving our product, we reserve the right to change product features, brand names, diminsions, architectural details and design. This brochure is for illustrative purposes only and is not part of any legal binding contract. Floor plans may vary by elevation. Additional options available. Pricing and availability subject to change without notice.