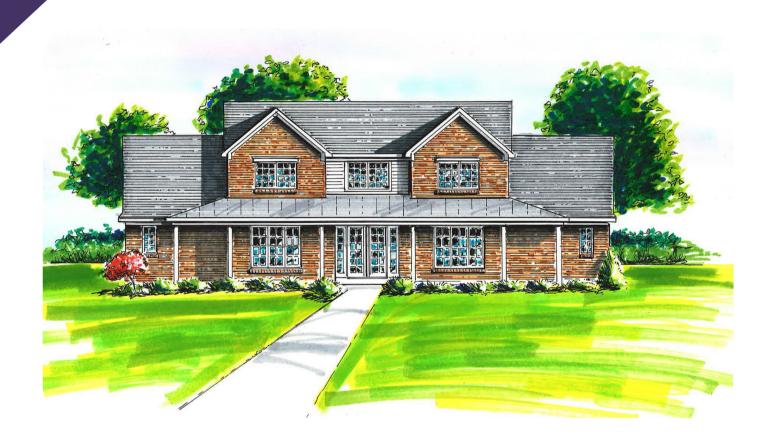

## The Sierra

## Features:

Main Level Primary

2842 sq. ft

4 Bedrooms

2.5 Baths

9ft 1st floor ceilings

Optional 5th Bedroom

Solid surface kitchen counters

Large walk-in pantry

Open floor plan

Rough-in for full bath in LL

Covered patio

Optional Finished Lower Level